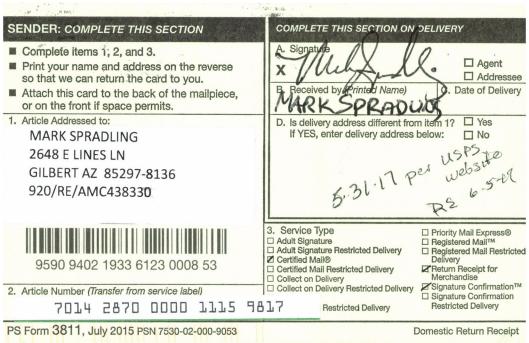

### 

Claim Begin-End: AMC438330-AMC438332

2 Correspondence

AZ15017-27 AMC437915-AMC438337

| SENDER: COMPLETE THIS SECTION                                                                                                                                                                                                        | COMPLETE THIS SECTION ON DELIVERY                                                                                                                                                                                                                                                                                                                                                                                                                                                                                                                                                                                                                                                                                                                                                                                                                                                                                                                                                                   |
|--------------------------------------------------------------------------------------------------------------------------------------------------------------------------------------------------------------------------------------|-----------------------------------------------------------------------------------------------------------------------------------------------------------------------------------------------------------------------------------------------------------------------------------------------------------------------------------------------------------------------------------------------------------------------------------------------------------------------------------------------------------------------------------------------------------------------------------------------------------------------------------------------------------------------------------------------------------------------------------------------------------------------------------------------------------------------------------------------------------------------------------------------------------------------------------------------------------------------------------------------------|
| <ul> <li>Complete items 1, 2, and 3.</li> <li>Print your name and address on the reverse so that we can return the card to you.</li> <li>Attach this card to the back of the mailpiece, or on the front if space permits.</li> </ul> | A. Signature           A. Signature              ☐ Agent             ☐ Addressee            X              ☐ Addressee            B. Received by (Printed Name)         C. Date of Delivery                                                                                                                                                                                                                                                                                                                                                                                                                                                                                                                                                                                                                                                                                                                                                                                                         |
| 1. Article Addressed to:<br>MICHAEL SPRADLING<br>12305 W WINDROSE DR<br>EL MIRAGE AZ 85335-5232<br>920/RM/AMC438330                                                                                                                  | D. Is delivery address different from item 1?<br>If YES, enter delivery address below:<br>I No                                                                                                                                                                                                                                                                                                                                                                                                                                                                                                                                                                                                                                                                                                                                                                                                                                                                                                      |
| 9590 9402 2007 6123 0925 38<br>• Article Number (Transfer from service label)<br>7014 2870 0000 1116 204                                                                                                                             | 3. Service Type       □ Priority Mail Express®         Adult Signature       □ Registered Mail™         □ Adult Signature Restricted Delivery       □ Registered Mail™         □ Adult Signature Restricted Delivery       □ Registered Mail™         □ Collect on Delivery       □ Return Receipt for Merchandise         □ Collect on Delivery       □ Signature Confirmation™         □ traumod Mail       □ Signature Confirmation™         □ traumod Mail       □ Signature Confirmation         □ traumod Mail       □ Signature Confirmation |

PS Form 3811, July 2015 PSN 7530-02-000-9053

**Domestic Return Receipt** 

. .....

٠.

and.