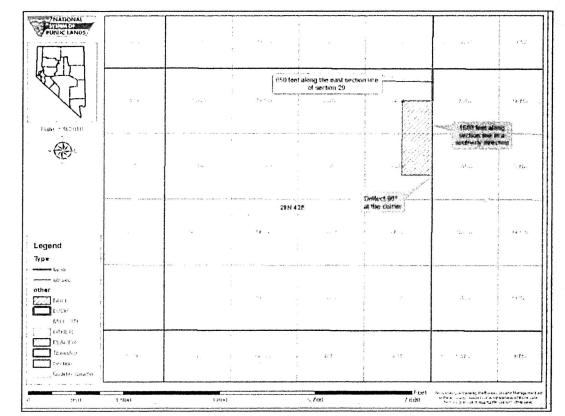

# Or, you can use the cadastral survey information.

- From the NE corner of section 29, go
   650 feet along the section line in a southerly direction.
- The east boundary of the claim is adjacent to the section line.

At the SE corner of the claim, deflect 90° and go 600 feet to the SW corner.