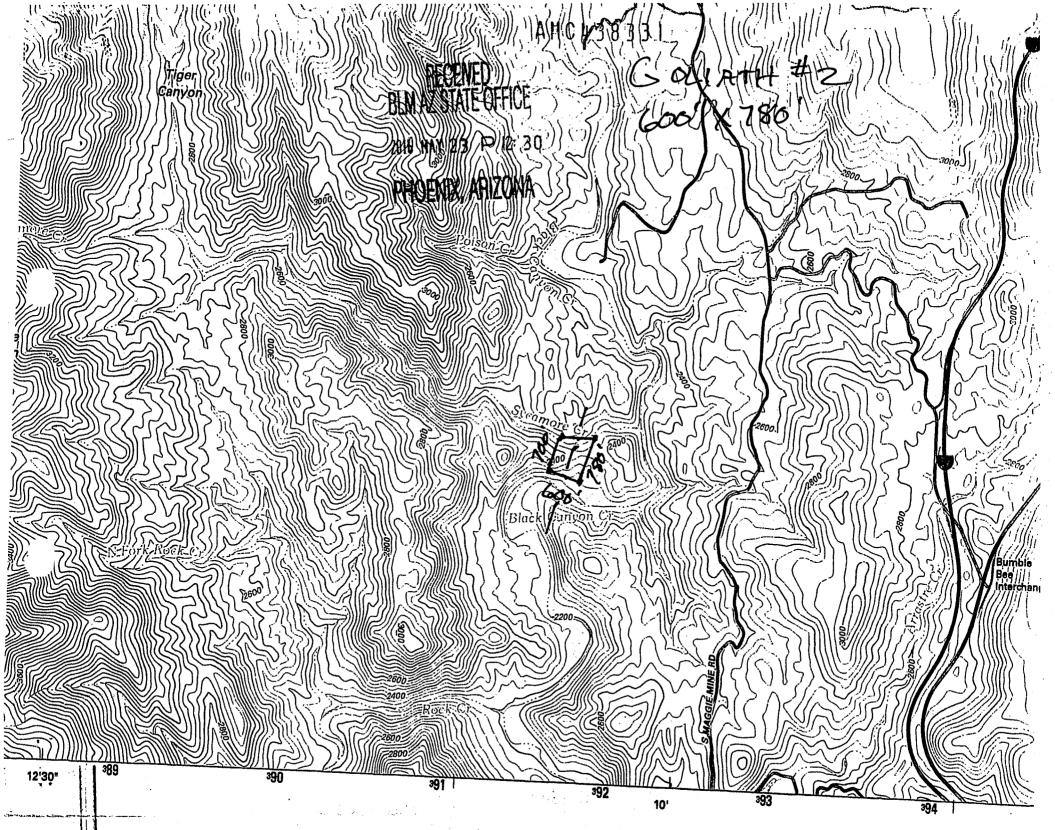

#### AMC438330 AMC438332

GOLIATH #1, GOLIATH #2; RUFF HILL MINE

Mining Claim Location Notice(s) – Amendment(s) Required

Pursuant to Title 43 Code of Federal Regulations (CFR) 3832.1, the Bureau of Land Management (BLM), Arizona State Office, received your notices of location for recording mining claims. In accordance with 43 CFR 3832.12, the claims listed above cannot be accepted as filed and must be amended as noted below.

 The placer mining claim is a diagonal. Cadastral research shows some portion of the canyon walls greater than 20-30 degrees. However, there is a significant portion of the north line of the claim that shows an approximate 10 degree slope. Therefore, per George Kendall, 184 IBLA 71, 83n.18 (2013) and David C. and Debra J. Knight Living Trust, 187 IBLA 116, (2016-20), the claim is not accepted as meeting the criteria of a gulch placer.

Also, your placer mining claim is 1,450 feet. You would have to reduce this placer mining claim to 1,320 feet and cannot take in any new ground.

In accordance with 43 CFR 3832.12(c) (1) You must describe placer claims by aliquot part and complete lots using the U.S. Public Land Survey System and its rectangular subdivisions except when placer claims are (i) on unsurveyed Federal lands; (ii) Gulch or bench placer claims; or (iii) Bounded by other mining claims or nonmineral lands. If one of these situations exists you must describe the lands by protracted survey or by metes and bounds. In all cases, your description of the land must be as compact and regular in form as reasonably possible and should conform to the U.S. Public Land Survey System and its rectangular subdivisions as much as possible.