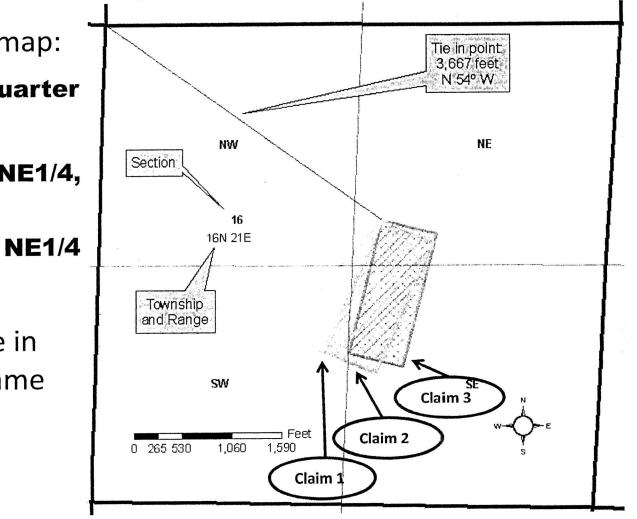

# Why is the position of your claim so important?

As you can see in this map:

- <u>Claim 1, is in all 4 quarter</u> sections.
- <u>Claim 2,</u> is in the NE1/4,
   SW1/4 & SE1/4.
- <u>Claim 3,</u> is in the
   **& SE1/4**.

All 3 have the same tie in data. All 3 have the same dimensions.

| SENDED. | COMPLETE | THIS SECTI | ON |
|---------|----------|------------|----|
| SENDER. | COMPLETE | I HIS SECT |    |
|         |          |            |    |

All 3 have the same tie in data. All 3 have the same dimensions.