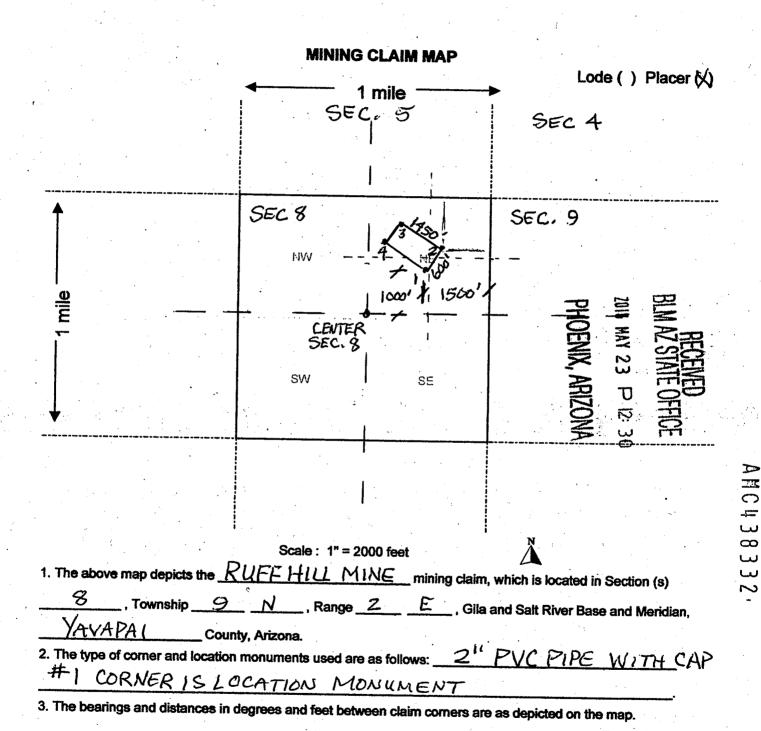

#### AMC438332 RUFF HILL MINE

Mining Claims Declared Forfeited Required Amendment Not Filed

In accordance with 43 CFR 3830.94, the mining claims listed above are hereby declared forfeited for the reason indicated below.

#### AMC438330 AMC438332

GOLIATH #1, GOLIATH #2; RUFF HILL MINE

Mining Claim Location Notice(s) – Amendment(s) Required

Pursuant to Title 43 Code of Federal Regulations (CFR) 3832.1, the Bureau of Land Management (BLM), Arizona State Office, received your notices of location for recording mining claims. In accordance with 43 CFR 3832.12, the claims listed above cannot be accepted as filed and must be amended as noted below.

 The placer mining claim is a diagonal. Cadastral research shows some portion of the canyon walls greater than 20-30 degrees. However, there is a significant portion of the north line of the claim that shows an approximate 10 degree slope. Therefore, per George Kendall, 184 IBLA 71, 83n.18 (2013) and David C. and Debra J. Knight Living Trust, 187 IBLA 116, (2016-20), the claim is not accepted as meeting the criteria of a gulch placer.

Also, your placer mining claim is 1,450 feet. You would have to reduce this placer mining claim to 1,320 feet and cannot take in any new ground.

In accordance with 43 CFR 3832.12(c) (1) You must describe placer claims by aliquot part and complete lots using the U.S. Public Land Survey System and its rectangular subdivisions except when placer claims are (i) on unsurveyed Federal lands; (ii) Gulch or bench placer claims; or (iii) Bounded by other mining claims or nonmineral lands. If one of these situations exists you must describe the lands by protracted survey or by metes and bounds. In all cases, your description of the land must be as compact and regular in form as reasonably possible and should conform to the U.S. Public Land Survey System and its rectangular subdivisions as much as possible.

The only placer is AMC 438332 Ruff Hill Mine R28217

The amendment must provide one of the following:

- 1. Identify which situation exists that requires this placer mining claim to be located by metes and bounds and provide a metes and bounds description; or
- 2. Amend the mining claim using the U.S. Public Land Survey System and its rectangular subdivisions and describe the mining claim by aliquot parts and complete lots.

Keep in mind that when amending a mining claim, no new ground can be taken in. A placer mining claim must contain at least 10 acres. Therefore an amended claim would have to contain at least 10 acres and must be described by aliquot parts. If this cannot be achieved, the claim should be relinquished and a new claim located correctly, rather than amending an incorrectly located claim.