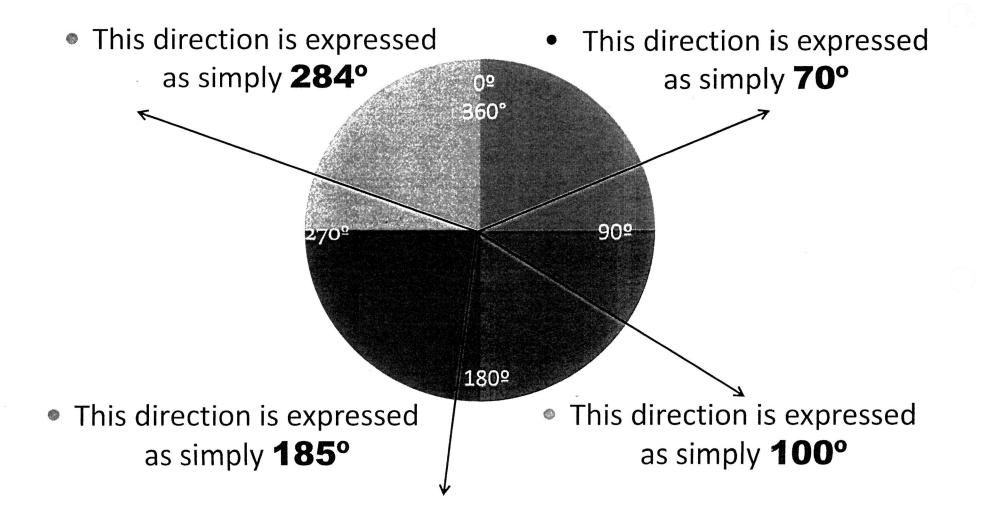

e description to a:
- Natural object,
- Permanent monument,
- Topographic,
- Hydrographic, or
- Man-made feature.

## Let's start with the compass.

North, South, East, and West are always easiest.



You could record the direction like this, *"the NW corner of my claim is 550 feet south and 1200 feet east of the NW corner of section 20, T32N, R50E".* 

With this method, no angles or degrees are needed! And we assume you mean "True" North.

# Or, you can use the cadastral survey information.

- From the NE corner of section 29, go
   650 feet along the section line in a southerly direction.
- The east boundary of the claim is adjacent to the section line.



At the SE corner of the claim, deflect 90° and go 600 feet to the SW corner.

## **Quadrant and Bearing...**



## North Azimuth...



# Why is the position of your claim so important?

As you can see in this map:

- <u>Claim 1, is in all 4 quarter</u> sections.
- <u>Claim 2,</u> is in the NE1/4,
   SW1/4 & SE1/4.
- <u>Claim 3,</u> is in the
   **& SE1/4**.

All 3 have the same tie in data. All 3 have the same dimensions.



#### NOTICE!!

#### These documents have been scanned!

#### Do not place un-scanned documents beneath this notice!

#### Do not remove this notice from this file!

GPO Jacket No. 560-102 Print Order 61540 Rise Business Services, LLC Job=AZ15 5/2/2019

Box Number= AZ15017

#### 

Claim Begin-End: AMC438330-AMC438332

**3** Transfers



AZ15017-27 AMC437915-AMC438337

# NO DOCUMENTS FOUND

NO DOCUMENTS FOUND NO DOCUMENTS FOUND

· .

#### NOTICE!!

#### These documents have been scanned!

#### Do not