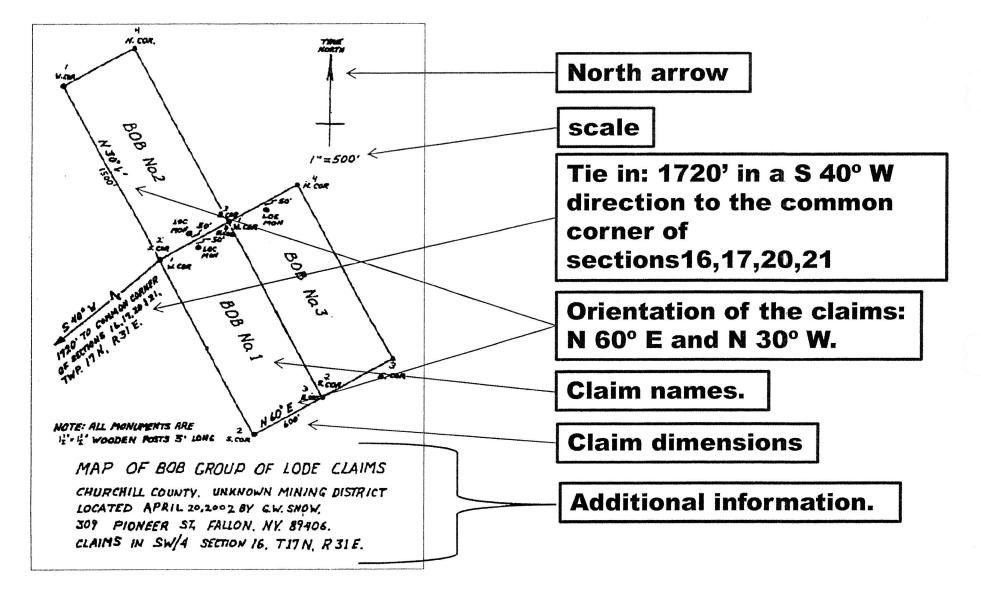

## An example of a simple accurate map.

**Metes and Bounds:** (note: this is after providing a tie in to the Northwest corner of the claim.)

- Beginning at the Northwest corner,
- go 600 feet in a S 70<sup>o</sup> E direction to the Northeast corner,
- thence 1500 feet in a S 20<sup>o</sup> W direction to the Southeast corner,
- thence 600 feet in a N 70<sup>o</sup> W direction to the Southwest corner,
- thence 1500 feet in a N 20<sup>o</sup> E direction to the Northwest corner and point of beginning

# Alternative tie in points:

- 43 CFR 3832.12 When I record a mining claim or site, how do I describe the lands I have claimed? (2)(i)(B)...tying the description to a:
- Natural object,
- Permanent monument,
- Topographic,
- Hydrographic, or
- Man-made feature.

# Why is the position of your claim so important?

As you can see in this map:

- <u>Claim 1, is in all 4 quarter</u> sections.
- <u>Claim 2,</u> is in the NE1/4,
   SW1/4 & SE1/4.
- <u>Claim 3,</u> is in the
   **& SE1/4**.

All 3 have the same tie in data. All 3 have the same dimensions.

| SENDED. | COMPLETE | THIS SECTI | ON |
|---------|----------|------------|----|
| SENDER. | COMPLETE | I HIS SECT |    |
|         |          |            |    |