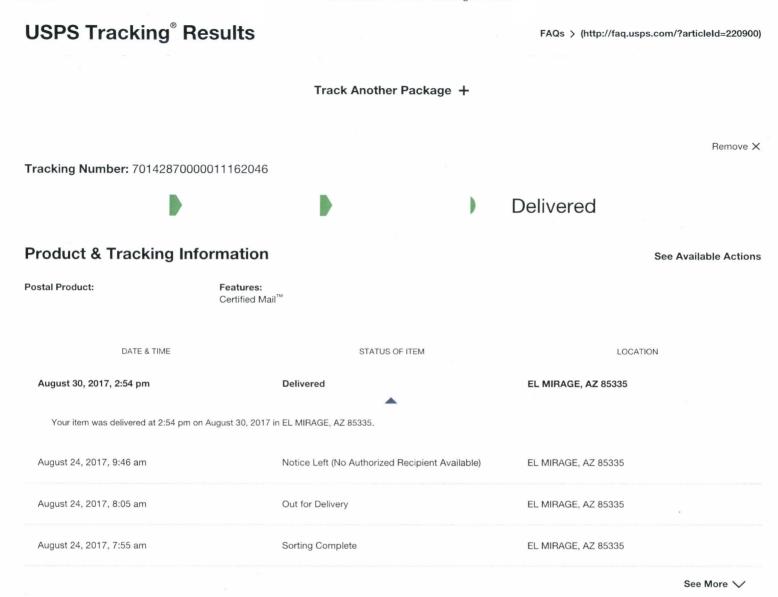

#### CERTIFIED MAIL – RETURN RECEIPT REQUESTED NO. 7014 2870 0000 1116 2046

#### Can't find what you're looking for?

Go to our FAQs section to find answers to your tracking questions.

FAQs (http://faq.usps.com/?articleId=220900)

| SENDER: COMPLETE THIS SECTION                                                                                                                                                                                                                                                                                                                                                                     | COMPLETE THIS SECTION ON DELIVERY                                                                                                                                                                                                                                                                                                                                                     |
|---------------------------------------------------------------------------------------------------------------------------------------------------------------------------------------------------------------------------------------------------------------------------------------------------------------------------------------------------------------------------------------------------|---------------------------------------------------------------------------------------------------------------------------------------------------------------------------------------------------------------------------------------------------------------------------------------------------------------------------------------------------------------------------------------|
| <ul> <li>Complete items 1, 2, and 3.</li> <li>Print your name and address on the reverse so that we can return the card to you.</li> <li>Attach this card to the back of the mailpiece, or on the front if space permits.</li> <li>Article Addressed to:</li> <li>MARK SPRADLING         <ul> <li>2648 E LINES LN</li> <li>GILBERT AZ 85297-8136</li> <li>920/RM/AMC438330</li> </ul> </li> </ul> | A. Signature<br>A. Signature<br>A. Signature<br>A. Agent<br>Addressee<br>B. Received by <i>Printed Name</i> )<br>MARK PRADUSC<br>08-25-17<br>D. Is delivery address different from item 1? Yes<br>If YES, enter delivery address below: No                                                                                                                                            |
| 9590 9402 2007 6123 0925 21<br>2. Article Number (Transfer from service label)<br>7014 2870 0000 1116 2                                                                                                                                                                                                                                                                                           | 3. Service Type       □ Priority Mail Express®         Adult Signature       □ Registered Mail™         Adult Signature Restricted Delivery       □ Registered Mail™         ▲ Certified Mail®       □ Registered Mail™         Collect on Delivery       ☑ Signature Confirmation™         □ Collect on Delivery       ☑ Signature Confirmation         □ 5       estricted Delivery |
| PS Form 3811, July 2015 PSN 7530-02-000-9053                                                                                                                                                                                                                                                                                                                                                      | Domestic Return Receipt                                                                                                                                                                                                                                                                                                                                                               |