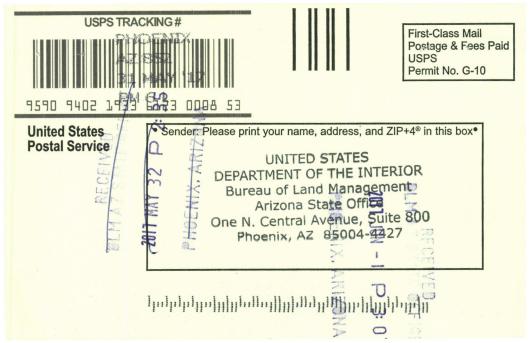

| SENDER: COMPLETE THIS SECTION                                                                                                                                                                                                                                                                                                                                             | COMPLETE THIS SECTION ON DELIVERY                                                                                                                                                                                                                                                                                                                                                                                                                                                                             |
|---------------------------------------------------------------------------------------------------------------------------------------------------------------------------------------------------------------------------------------------------------------------------------------------------------------------------------------------------------------------------|---------------------------------------------------------------------------------------------------------------------------------------------------------------------------------------------------------------------------------------------------------------------------------------------------------------------------------------------------------------------------------------------------------------------------------------------------------------------------------------------------------------|
| <ul> <li>Complete items 1, 2, and 3.</li> <li>Print your name and address on the reverse<br/>so that we can return the card to you.</li> <li>Attach this card to the back of the mailpiece,<br/>or on the front if space permits.</li> <li>1. Article Addressed to:</li> <li>MARK SPRADLING<br/>2648 E LINES LN<br/>GILBERT AZ 85297-8136<br/>920/RE/AMC438330</li> </ul> | A. Signature<br>X Agent<br>B. Received by (Printed Name)<br>D. Is delivery address different from item 1?<br>If YES, enter delivery address below:<br>No                                                                                                                                                                                                                                                                                                                                                      |
| 9590 9402 2003 6123 5653 57<br>2 Article Number (Transfer from service label)<br>7014 2870 000 1115                                                                                                                                                                                                                                                                       | 3. Service Type       □ Adult Signature         □ Adult Signature Restricted Delivery       □ Registered Mail <sup>™M</sup> □ Adult Signature Restricted Delivery       □ Registered Mail <sup>™M</sup> □ Certified Mail Restricted Delivery       □ Receipt for Merchandise         □ Collect on Delivery Restricted Delivery       □ Signature Confirmation <sup>™M</sup> □ Deriverd Mail       □ Restricted Delivery         □ Signature Confirmation <sup>™M</sup> □ Signature Confirmation <sup>™M</sup> |

PS Form 3811, July 2015 PSN 7530-02-000-9053

**Domestic Return Receipt** 

m

L102

- Carton

OH4

NI 635

1.

First-Class Mail Postage & Fees 'Paid USPS Permit No. G-10

#### United States Postal Service

Sender: Please print your name, address, and ZIP+4<sup>®</sup> in this box

UNITED STATES DEPARTMENT OF THE INTERIOR Bureau of Land Management Arizona State Office One N. Central Avenue, Suite 800 Phoenix, AZ 85004-4427