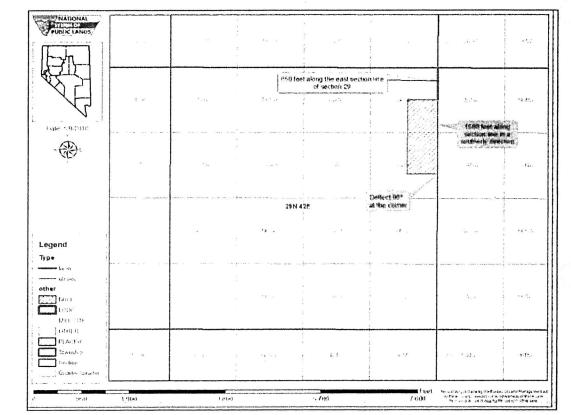

# Or, you can use the cadastral survey information.

- From the NE corner of section 29, go
   650 feet along the section line in a southerly direction.
- The east boundary of the claim is adjacent to the section line.

At the SE corner of the claim, deflect 90° and go 600 feet to the SW corner.