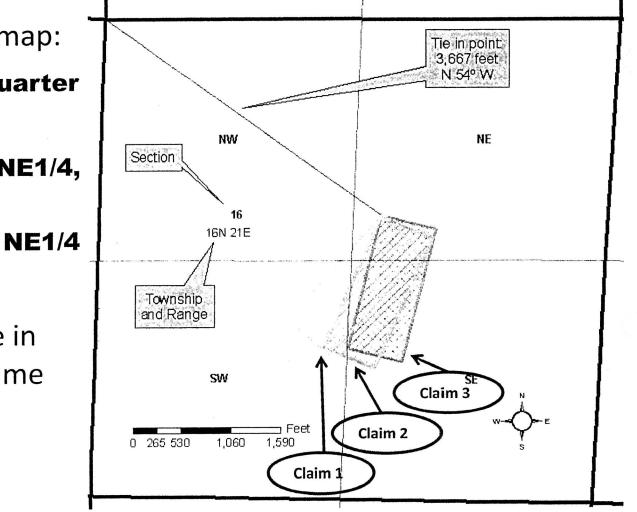

# Why is the position of your claim so important?

As you can see in this map:

- <u>Claim 1, is in all 4 quarter</u> sections.
- <u>Claim 2,</u> is in the NE1/4,
   SW1/4 & SE1/4.
- <u>Claim 3,</u> is in the
   **& SE1/4**.

All 3 have the same tie in data. All 3 have the same dimensions.

| SENDED. | COMPLETE | THIS SECTI | ON |
|---------|----------|------------|----|
| SENDER. | COMPLETE | I HIS SECT |    |
|         |          |            |    |

All 3 have the same tie in data. All 3 have the same dimensions.