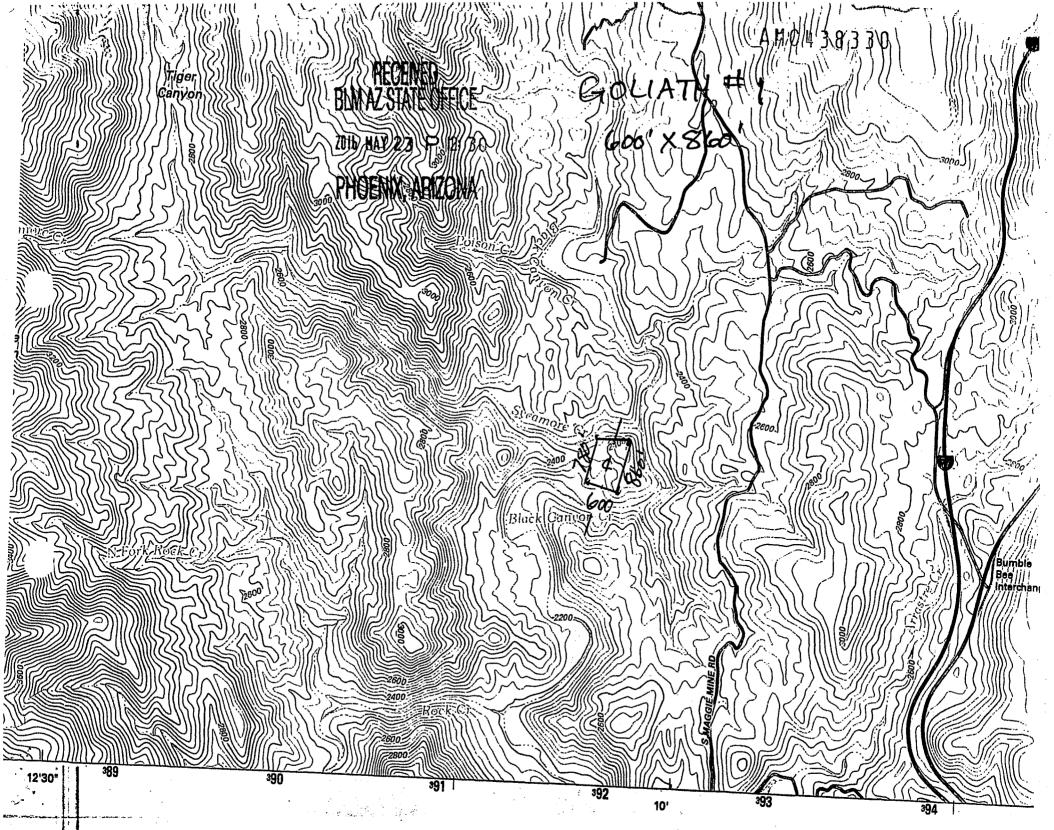

# Why is the position of your claim so important?

As you can see in this map:

- <u>Claim 1, is in all 4 quarter</u> sections.
- <u>Claim 2,</u> is in the NE1/4,
   SW1/4 & SE1/4.
- <u>Claim 3,</u> is in the
   **& SE1/4**.

All 3 have the same tie in data. All 3 have the same dimensions.

| SENDED. | COMPLETE | THIS SECTI | ON |
|---------|----------|------------|----|
| SENDER. | COMPLETE | I HIS SECT |    |
|         |          |            |    |