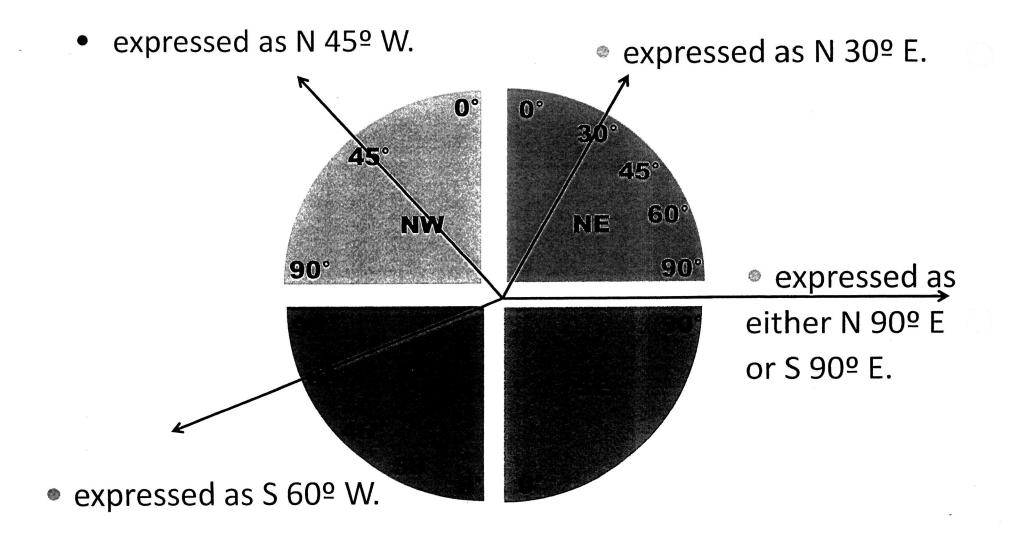

d? (2)(i)(B)...tying the description to a:
- Natural object,
- Permanent monument,
- Topographic,
- Hydrographic, or
- Man-made feature.

## Let's start with the compass.

North, South, East, and West are always easiest.



You could record the direction like this, *"the NW corner of my claim is 550 feet south and 1200 feet east of the NW corner of section 20, T32N, R50E".* 

With this method, no angles or degrees are needed! And we assume you mean "True" North.

# Or, you can use the cadastral survey information.

- From the NE corner of section 29, go
   650 feet along the section line in a southerly direction.
- The east boundary of the claim is adjacent to the section line.



At the SE corner of the claim, deflect 90° and go 600 feet to the SW corner.

## **Quadrant and Bearing...**



## North Azimuth...



# Why is the position of your claim so important?

As you can see in this map:

- <u>Claim 1, is in all 4 quarter</u> sections.
- <u>Claim 2,</u> is in the NE1/4,
   SW1/4 & SE1/4.
- <u>Claim 3,</u> is in the
   **& SE1/4**.

All 3 have the same tie in data. All 3 have the same dimensions.



#### NOTICE!!

#### These documents have been scanned!

#### Do not place un-scanned documents beneath this notice!

#### Do not remove this notice from this file!

GPO Jacket No. 560-102 Print Order 61540 Rise Business Services, LLC Job=AZ15 5/2/2019

Box Number= AZ15017

#### 

Claim Begin-End: AMC438330-AMC438332

**3** Transfers



AZ15017-27 AMC437915-AMC438337

# NO DOCUMENTS FOUND

NO DOCUMENTS FOUND NO DOCUMENTS FOUND

· .

#### NOTICE!!

#### These documents have been