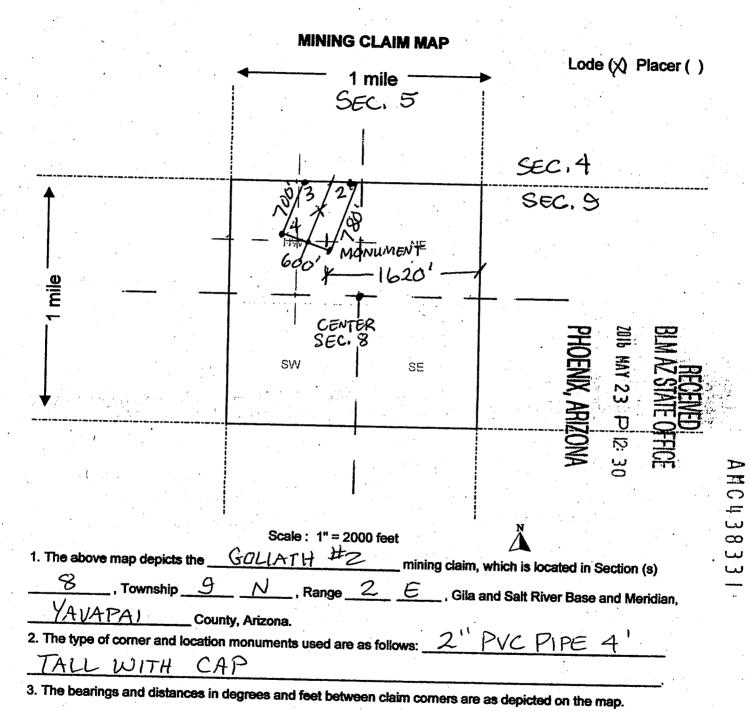

#### AMC438330 AMC438332

GOLIATH #1, GOLIATH #2; RUFF HILL MINE

Mining Claim Location Notice(s) – Amendment(s) Required

Pursuant to Title 43 Code of Federal Regulations (CFR) 3832.1, the Bureau of Land Management (BLM), Arizona State Office, received your notices of location for recording mining claims. In accordance with 43 CFR 3832.12, the claims listed above cannot be accepted as filed and must be amended as noted below.

 The placer mining claim is a diagonal. Cadastral research shows some portion of the canyon walls greater than 20-30 degrees. However, there is a significant portion of the north line of the claim that shows an approximate 10 degree slope. Therefore, per George Kendall, 184 IBLA 71, 83n.18 (2013) and David C. and Debra J. Knight Living Trust, 187 IBLA 116, (2016-20), the claim is not accepted as meeting the criteria of a gulch placer.

Also, your placer mining claim is 1,450 feet. You would have to reduce this placer mining claim to 1,320 feet and cannot take in any new ground.

In accordance with 43 CFR 3832.12(c) (1) You must describe placer claims by aliquot part and complete lots using the U.S. Public Land Survey System and its rectangular subdivisions except when placer claims are (i) on unsurveyed Federal lands; (ii) Gulch or bench placer claims; or (iii) Bounded by other mining claims or nonmineral lands. If one of these situations exists you must describe the lands by protracted survey or by metes and bounds. In all cases, your description of the land must be as compact and regular in form as reasonably possible and should conform to the U.S. Public Land Survey System and its rectangular subdivisions as much as possible.

The only placer is AMC 438332 Ruff Hill Mine R28217

The amendment must provide one of the following:

- 1. Identify which situation exists that requires this placer mining claim to be located by metes and bounds and provide a metes and bounds description; or
- 2. Amend the mining claim using the U.S. Public Land Survey System and its rectangular subdivisions and describe the mining claim by aliquot parts and complete lots.

Keep in mind that when amending a mining claim, no new ground can be taken in. A placer mining claim must contain at least 10 acres. Therefore an amended claim would have to contain at least 10 acres and must be described by aliquot parts. If this cannot be achieved, the claim should be relinquished and a new claim located correctly, rather than amending an incorrectly located claim.