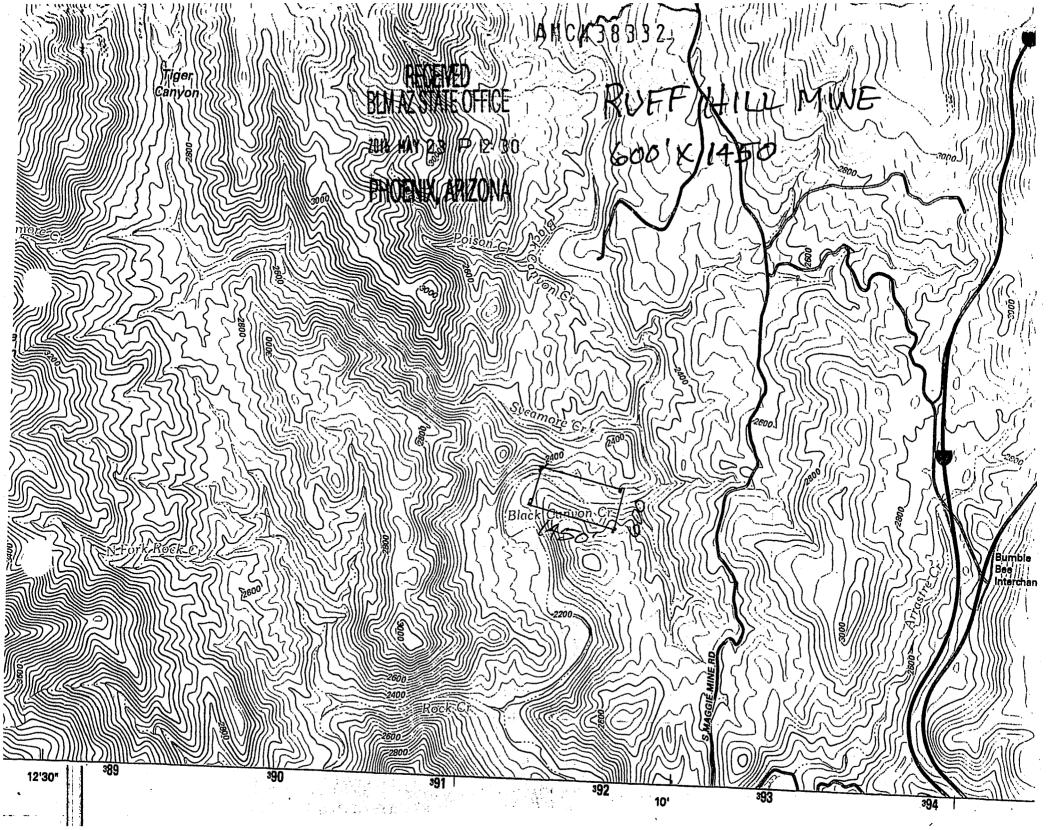

#### AMC438332 RUFF HILL MINE

Mining Claims Declared Forfeited Required Amendment Not Filed

In accordance with 43 CFR 3830.94, the mining claims listed above are hereby declared forfeited for the reason indicated below.

#### AMC438330 AMC438332

GOLIATH #1, GOLIATH #2; RUFF HILL MINE

Mining Claim Location Notice(s) – Amendment(s) Required

Pursuant to Title 43 Code of Federal Regulations (CFR) 3832.1, the Bureau of Land Management (BLM), Arizona State Office, received your notices of location for recording mining claims. In accordance with 43 CFR 3832.12, the claims listed above cannot be accepted as filed and must be amended as noted below.

 The placer mining claim is a diagonal. Cadastral research shows some portion of the canyon walls greater than 20-30 degrees. However, there is a significant portion of the north line of the claim that shows an approximate 10 degree slope. Therefore, per George Kendall, 184 IBLA 71, 83n.18 (2013) and David C. and Debra J. Knight Living Trust, 187 IBLA 116, (2016-20), the claim is not accepted as meeting the criteria of a gulch placer.

Also, your placer mining claim is 1,450 feet. You would have to reduce this placer mining claim to 1,320 feet and cannot take in any new ground.

In accordance with 43 CFR 3832.12(c) (1) You must describe placer claims by aliquot part and complete lots using the U.S. Public Land Survey System and its rectangular subdivisions except when placer claims are (i) on unsurveyed Federal lands; (ii) Gulch or bench placer claims; or (iii) Bounded by other mining claims or nonmineral lands. If one of these situations exists you must describe the lands by protracted survey or by metes and bounds. In all cases, your description of the land must be as compact and regular in form as reasonably possible and should conform to the U.S. Public Land Survey System and its rectangular subdivisions as much as possible.