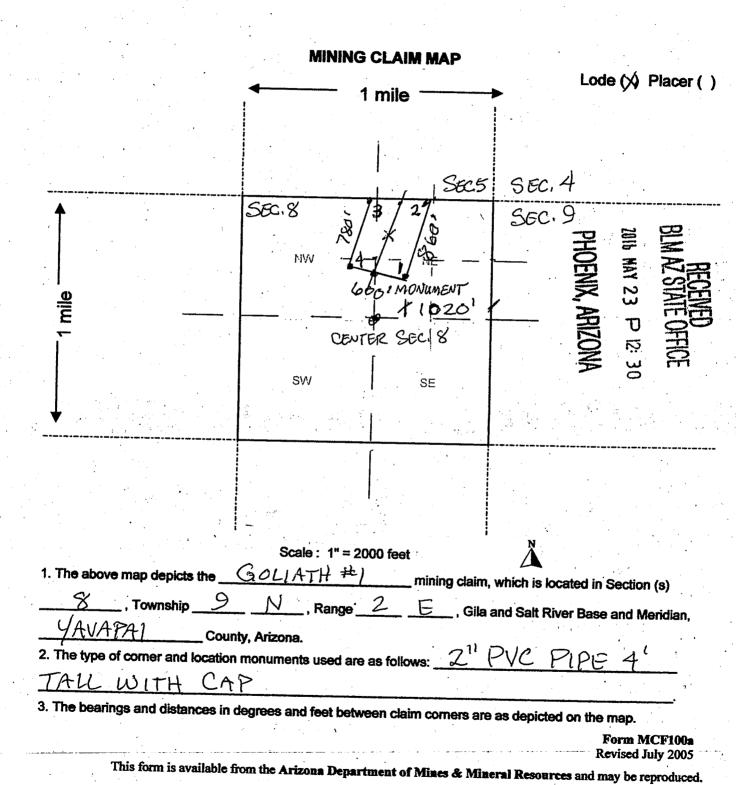

## An example of a simple accurate map.

**Metes and Bounds:** (note: this is after providing a tie in to the Northwest corner of the claim.)

- Beginning at the Northwest corner,
- go 600 feet in a S 70<sup>o</sup> E direction to the Northeast corner,
- thence 1500 feet in a S 20<sup>o</sup> W direction to the Southeast corner,
- thence 600 feet in a N 70<sup>o</sup> W direction to the Southwest corner,
- thence 1500 feet in a N 20<sup>o</sup> E direction to the Northwest corner and point of beginning

# Alternative tie in points:

- 43 CFR 3832.12 When I record a mining claim or site, how do I describe the lands I have claimed? (2)(i)(B)...tying the description to a:
- Natural object,
- Permanent monument,
- Topographic,
- Hydrographic, or
- Man-made feature.

## Let's start with the compass.

North, South, East, and West are always easiest.

You could record the direction like this, *"the NW corner of my claim is 550 feet south and 1200 feet east of the NW corner of section 20, T32N, R50E".* 

With this method, no angles or degrees are needed! And we assume you mean "True" North.

# Or, you can use the cadastral survey information.

- From the NE corner of section 29, go
   650 feet along the section line in a southerly direction.
- The east boundary of the claim is adjacent to the section line.

At the SE corner of the claim, deflect 90° and go 600 feet to the SW corner.