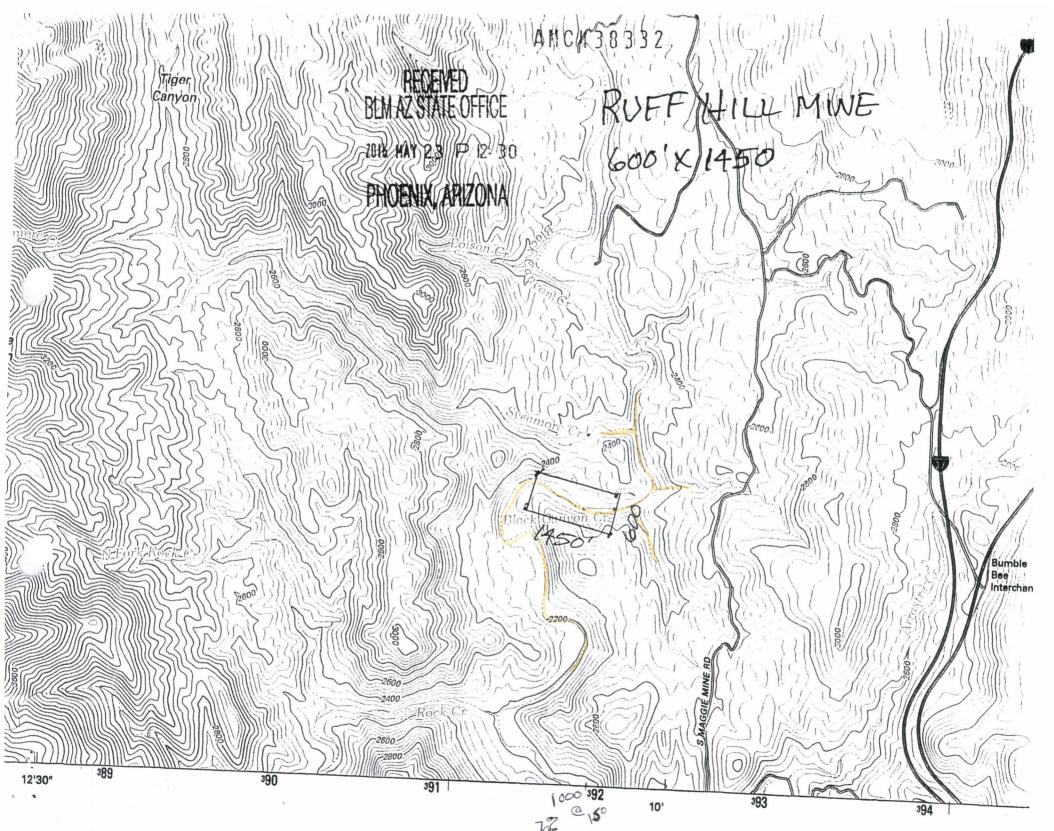

#### AMC438332 RUFF HILL MINE

Mining Claims Declared Forfeited Required Amendment Not Filed

In accordance with 43 CFR 3830.94, the mining claims listed above are hereby declared forfeited for the reason indicated below.

#### AMC438330 AMC438332

GOLIATH #1, GOLIATH #2; RUFF HILL MINE

Mining Claim Location Notice(s) – Amendment(s) Required

Pursuant to Title 43 Code of Federal Regulations (CFR) 3832.1, the Bureau of Land Management (BLM), Arizona State Office, received your notices of location for recording mining claims. In accordance with 43 CFR 3832.12, the claims listed above cannot be accepted as filed and must be amended as noted below.

Also, your placer mining claim is 1,450 feet. You would have to reduce this placer mining claim to 1,320 feet and cannot take in any new ground.

In accordance with 43 CFR 3832.12(c) (1) You must describe placer claims by aliquot part and complete lots using the U.S. Public Land Survey System and its rectangular subdivisions except when placer claims are (i) on unsurveyed Federal lands; (ii) Gulch or bench placer claims; or (iii) Bounded by other mining claims or nonmineral lands. If one of these situations exists you must describe the lands by protracted survey or by metes and bounds. In all cases, your description of the land must be as compact and regular in form as reasonably possible and should conform to the U.S. Public Land Survey System and its rectangular subdivisions as much as possible.

The only placer is AMC 438332 Ruff Hill Mine R28217

The amendment must provide one of the following:

- 1. Identify which situation exists that requires this placer mining claim to be located by metes and bounds and provide a metes and bounds description; or
- 2. Amend the mining claim using the U.S. Public Land Survey System and its rectangular subdivisions and describe the mining claim by aliquot parts and complete lots.