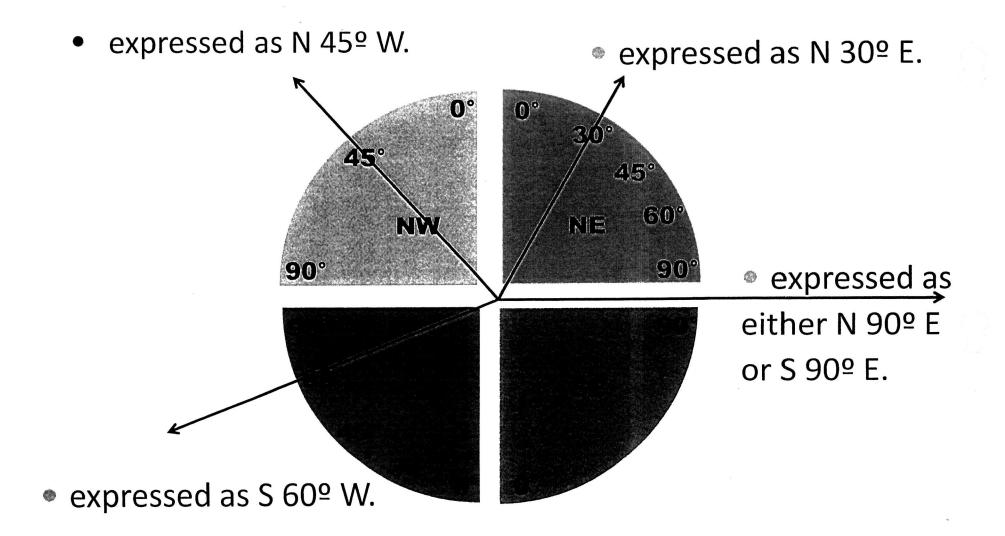

ed? (2)(i)(B)...tying the description to a:
- Natural object,
- Permanent monument,
- Topographic,
- Hydrographic, or
- Man-made feature.

## Let's start with the compass.

North, South, East, and West are always easiest.



You could record the direction like this, *"the NW corner of my claim is 550 feet south and 1200 feet east of the NW corner of section 20, T32N, R50E".* 

With this method, no angles or degrees are needed! And we assume you mean "True" North.

# Or, you can use the cadastral survey information.

- From the NE corner of section 29, go
   650 feet along the section line in a southerly direction.
- The east boundary of the claim is adjacent to the section line.



At the SE corner of the claim, deflect 90° and go 600 feet to the SW corner.

# **Quadrant and Bearing...**



## North Azimuth...



# Why is the position of your claim so important?

As you can see in this map:

- <u>Claim 1, is in all 4 quarter</u> sections.
- <u>Claim 2,</u> is in the NE1/4,
   SW1/4 & SE1/4.
- <u>Claim 3,</u> is in the
   **& SE1/4**.

All 3 have the same tie in data. All 3 have the same dimensions.



| SENDED. | COMPLETE | THIS SECTI | ON |
|---------|----------|------------|----|
| SENDER. | COMPLETE | I HIS SECT |    |
|         |          |            |    |

- Complete items 1, 2, and 3.
- Print your name and address on the reverse so that we can return the card to you.
- Attach this card to the back of the mailpiece, or on the front if space permits.
- 1. Article Addressed to:

MICHAEL SPRADLING 12305 W WINDROSE DR EL MIRAGE AZ 85335-5232 920/RE/AMC438330



9590 9402