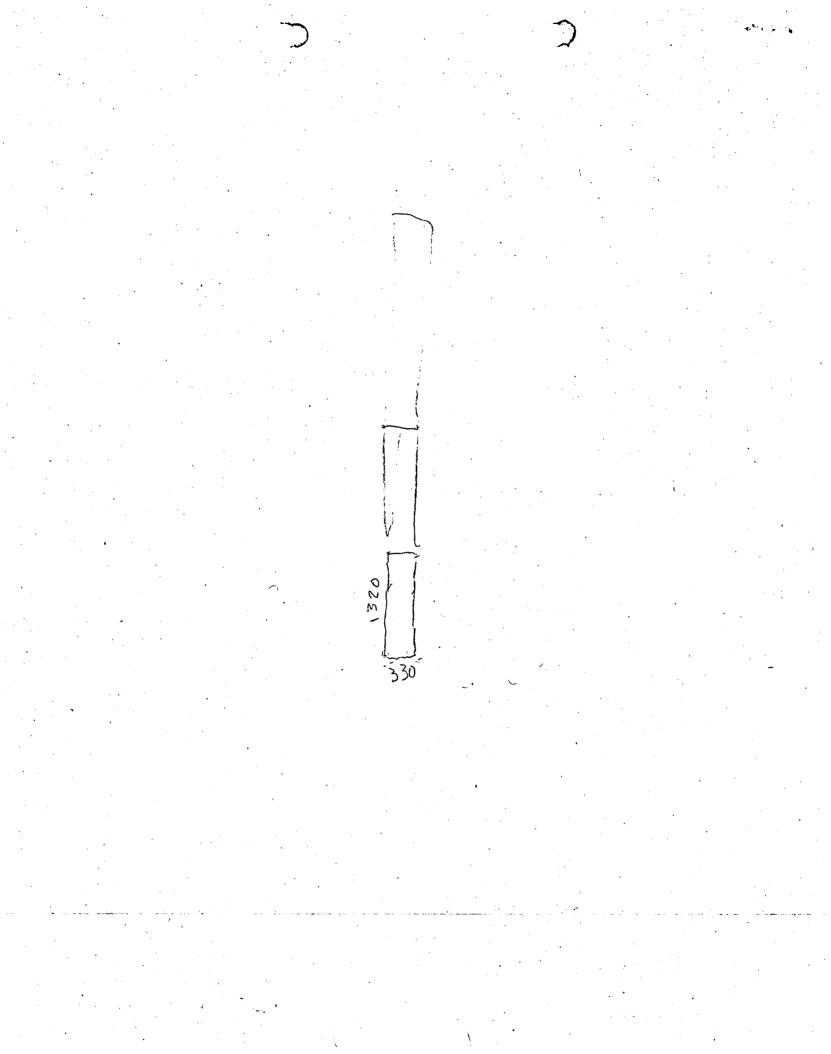

Also, your placer mining claim is 1,450 feet. You would have to reduce this placer mining claim to 1,320 feet and cannot take in any new ground.

In accordance with 43 CFR 3832.12(c) (1) You must describe placer claims by aliquot part and complete lots using the U.S. Public Land Survey System and its rectangular subdivisions except when placer claims are (i) on unsurveyed Federal lands; (ii) Gulch or bench placer claims; or (iii) Bounded by other mining claims or nonmineral lands. If one of these situations exists you must describe the lands by protracted survey or by metes and bounds. In all cases, your description of the land must be as compact and regular in form as reasonably possible and should conform to the U.S. Public Land Survey System and its rectangular subdivisions as much as possible.

Keep in mind that when amending a mining claim, no new ground can be taken in. A placer mining claim must contain at least 10 acres. Therefore an amended claim would have to contain at least 10 acres and must be described by aliquot parts. If this cannot be achieved, the claim should be relinquished and a new claim located correctly, rather than amending an incorrectly located claim.