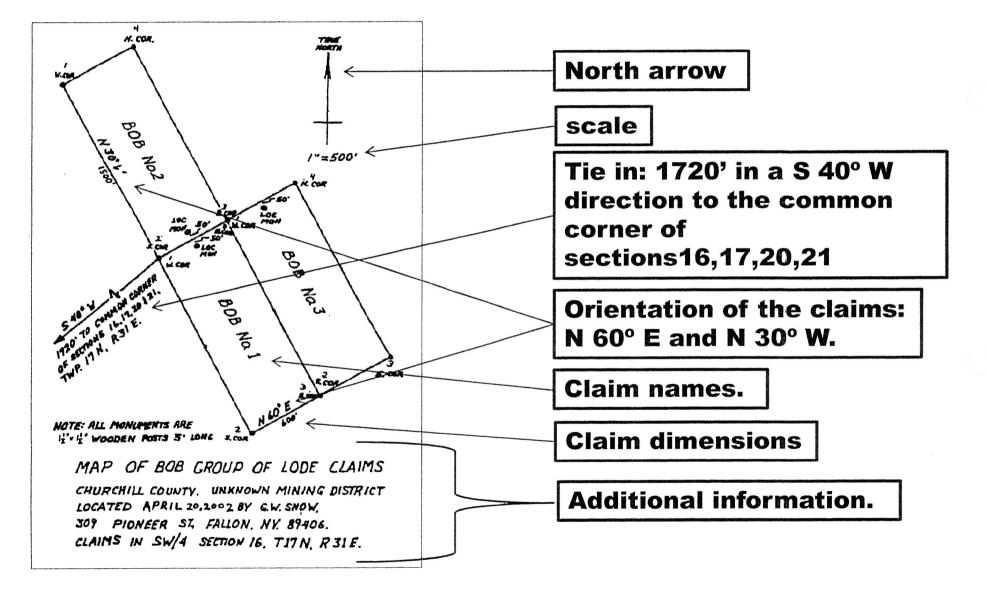

# Why is the position of your claim so important?

As you can see in this map:

- <u>Claim 1, is in all 4 quarter</u> sections.
- <u>Claim 2,</u> is in the NE1/4,
   SW1/4 & SE1/4.
- <u>Claim 3,</u> is in the
   **& SE1/4**.

All 3 have the same tie in data. All 3 have the same dimensions.

| SENDED. | COMPLETE | THIS SECTI | ON |
|---------|----------|------------|----|
| SENDER. | COMPLETE | I HIS SECT |    |
|         |          |            |    |