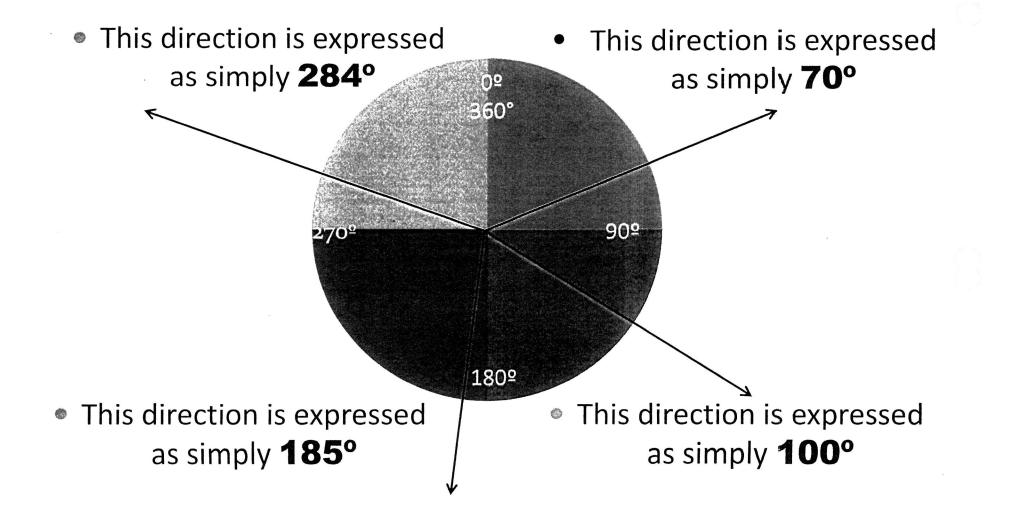

he description to a:
- Natural object,
- Permanent monument,
- Topographic,
- Hydrographic, or
- Man-made feature.

## Let's start with the compass.

North, South, East, and West are always easiest.



You could record the direction like this, *"the NW corner of my claim is 550 feet south and 1200 feet east of the NW corner of section 20, T32N, R50E".* 

With this method, no angles or degrees are needed! And we assume you mean "True" North.

# Or, you can use the cadastral survey information.

- From the NE corner of section 29, go
   650 feet along the section line in a southerly direction.
- The east boundary of the claim is adjacent to the section line.



At the SE corner of the claim, deflect 90° and go 600 feet to the SW corner.

# **Quadrant and Bearing...**



## North Azimuth...



# Why is the position of your claim so important?

As you can see in this map:

- <u>Claim 1, is in all 4 quarter</u> sections.
- <u>Claim 2,</u> is in the NE1/4,
   SW1/4 & SE1/4.
- <u>Claim 3,</u> is in the
   **& SE1/4**.

All 3 have the same tie in data. All 3 have the same dimensions.



| SENDED. | COMPLETE | THIS SECTI | ON |
|---------|----------|------------|----|
| SENDER. | COMPLETE | I HIS SECT |    |
|         |          |            |    |

- Complete items 1, 2, and 3.
- Print your name and address on the reverse so that we can return the card to you.
- Attach this card to the back of the mailpiece, or on the front if space permits.
- 1. Article Addressed to:

MICHAEL SPRADLING 12305 W WINDROSE DR EL MIRAGE AZ 85335-5232 920/RE/AMC438330



9590 9402 2003 6123 5653 64

2.